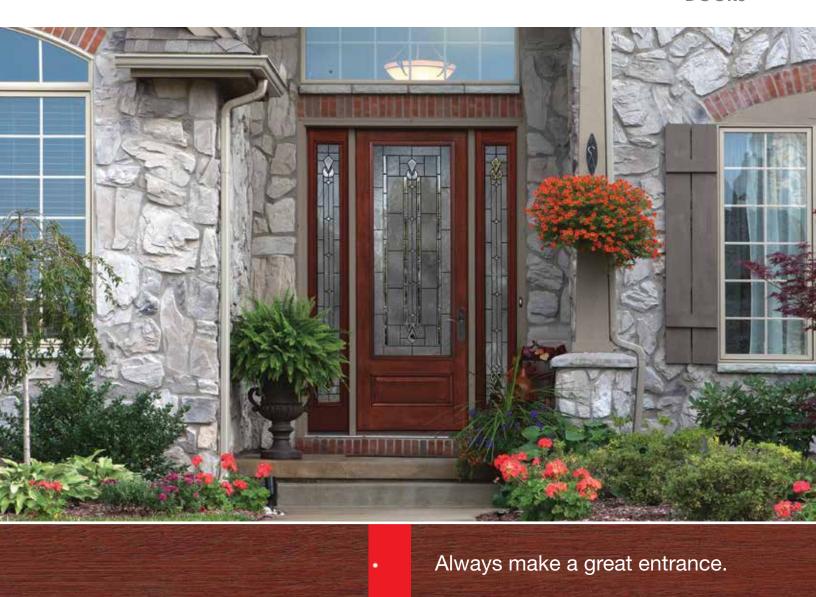

Cover, Top: Classic-Craft. Mahogany Collection., Lucerna Glass, Door – CCM898, Sidelites – CCM3412SL

Cover, Bottom Left: Smooth-Star., Sedona Glass, Door – S91, Sidelites – S139SL, Transom – 19520T

Table Classic Craft. Convey Callection – Lemourand, Class. Page 200