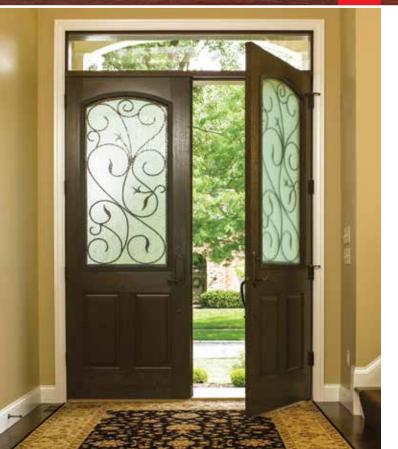

Cover, Top: Classic-Craft. Mahogany Collection., Lucerna Glass, Door – CCM898, Sidelites – CCM3412SL

Cover, Bottom Left: Smooth-Star., Sedona Glass, Door – S91, Sidelites – S139SL, Transom – 19520T

Table Classic Craft. Convey Callection – Lemourand, Class. Page 200