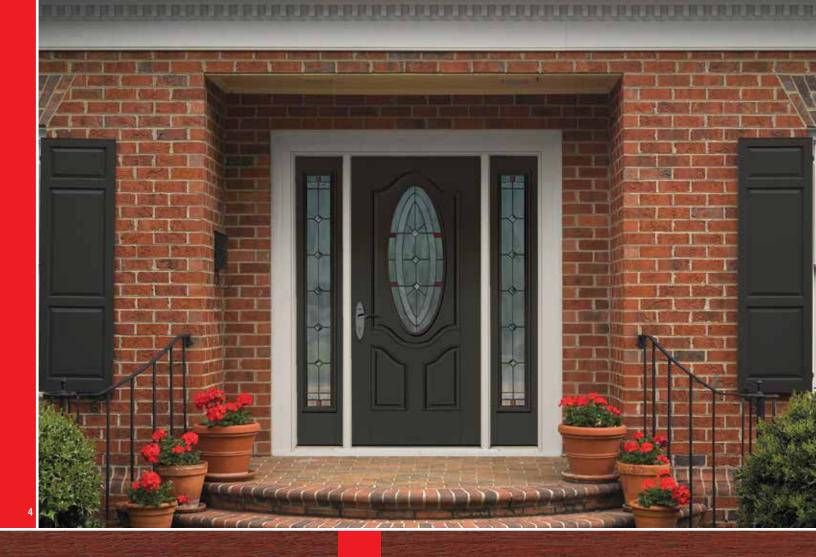

Cover, Top: Classic-Craft. Mahogany Collection., Lucerna Glass, Door – CCM898, Sidelites – CCM3412SL

Cover, Bottom Left: Smooth-Star., Sedona Glass, Door – S91, Sidelites – S139SL, Transom – 19520T

Table Classic Craft. Convey Callection – Lemourand, Class. Page 200