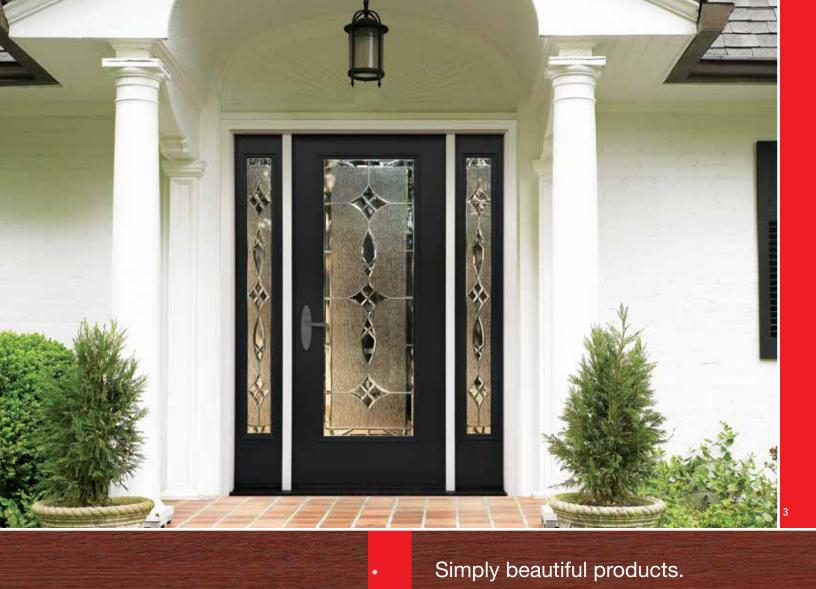

Top: Classic-Craft。 Canvas Collections, Homeward and Glass, Door – CCV911, Sidelites – CCV911SL, Dentil Shelf