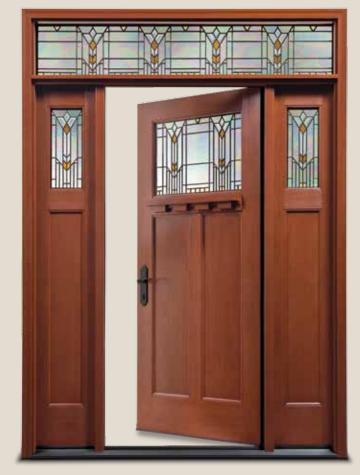

Top: Classic-Craft。 Canvas Collections, Homeward and Glass, Door – CCV911, Sidelites – CCV911SL, Dentil Shelf